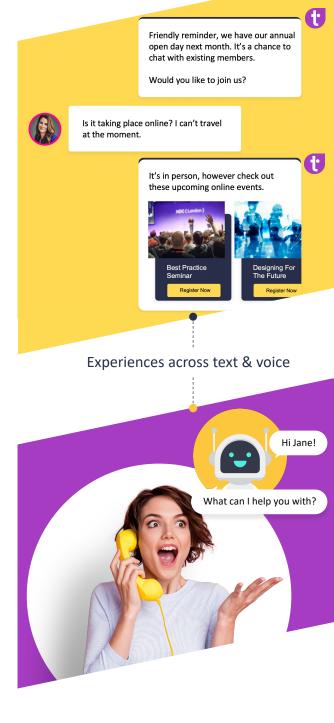

## **Business Value Drivers**

- Answer frequently asked questions and communicate with members in real time at scale.
- Support potential members through membership selection, add-ons, and onboarding.
- Drive online engagement and push members towards calls to action.
- Communicate news and events in a conversational manner across multiple channels.
- Support physical and digital events with real-time answers to member questions.