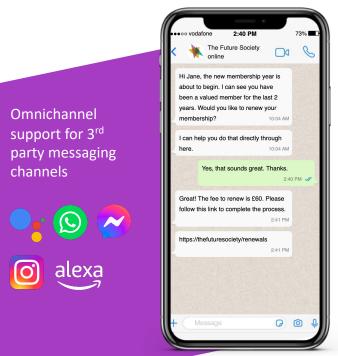

## **Business Value Drivers**

- Answer frequently asked questions and communicate with members in real time at scale.
- Support potential members through membership selection, add-ons, and onboarding.
- Drive online engagement and push members towards calls to action.
- Communicate news and events in a conversational manner across multiple channels.
- Support physical and digital events with real-time answers to member questions.